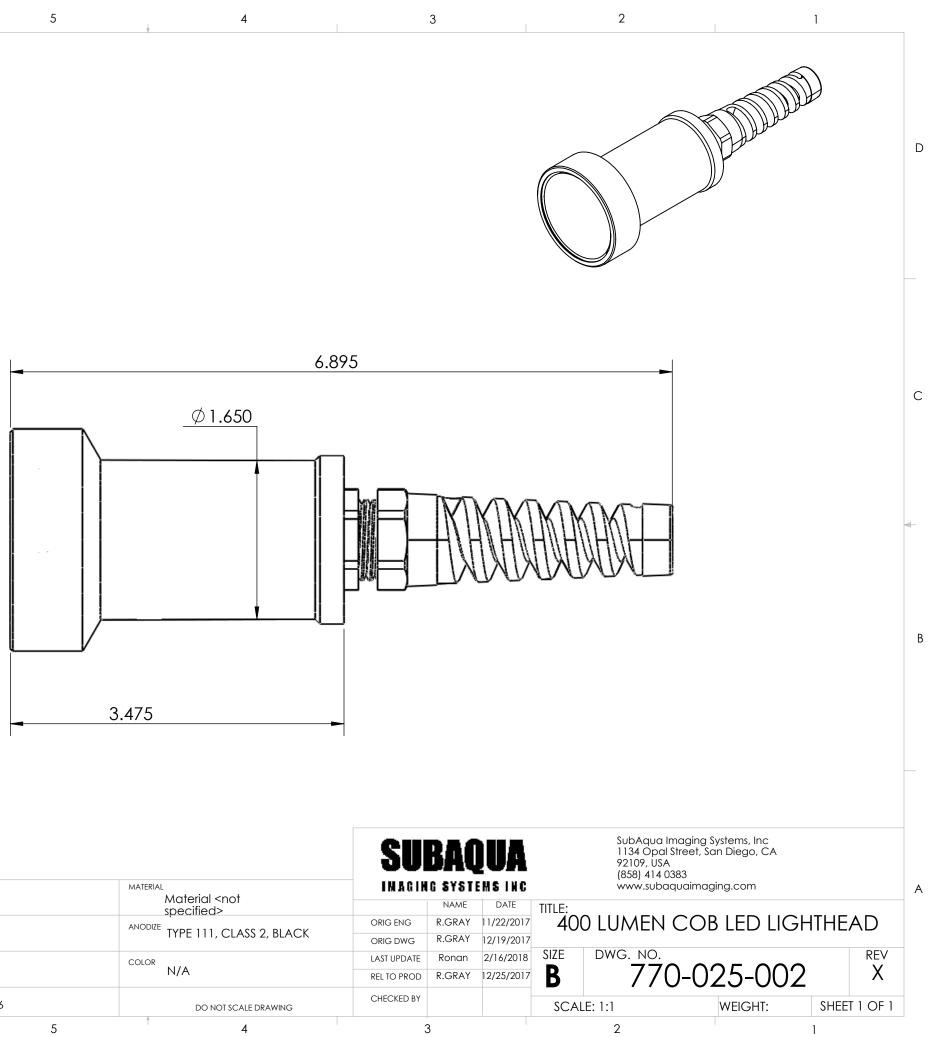

|   | UNLESS OTHERWISE SPECIFIED:                                                                                                                                                                                                                                                                                                   |                                                                              |   |           |  |          |                                         |            |        |            |  |
|---|-------------------------------------------------------------------------------------------------------------------------------------------------------------------------------------------------------------------------------------------------------------------------------------------------------------------------------|------------------------------------------------------------------------------|---|-----------|--|----------|-----------------------------------------|------------|--------|------------|--|
| A | *** ALL DIMENSIONS ARE <u>POST ANODIZE OR PLATING</u> ***<br>DIMENSIONS ARE IN INCHES [MM]<br>TOLERANCES:<br>LINEAR: 0.XX ±.020<br>DIAMETER: 0.XX ±.005<br>DIAMETER: 0.XXX ±.002<br>HOLES: ±.003<br>FRACTIONAL±1/64<br>ANGULAR: ±.5°<br>SURFACE FINISH ALL<br>32/<br>SURFACE FINISH SEALS<br>REMOVE ALL SHARP EDGES AND BURRS | USED ON SIZE/LENGTH<br>CONDITION MATERIAL                                    |   |           |  |          |                                         | SUBAQUA    |        |            |  |
|   |                                                                                                                                                                                                                                                                                                                               |                                                                              |   | CONDITION |  |          | Material <not<br>specified&gt;</not<br> |            | NAME   | DATE       |  |
|   |                                                                                                                                                                                                                                                                                                                               | POST PROCESS                                                                 |   | PLATING   |  | 41000175 |                                         | ORIG ENG   | R.GRAY | 11/22/2017 |  |
|   |                                                                                                                                                                                                                                                                                                                               |                                                                              |   |           |  |          | ANODIZE TYPE 111, CLASS 2, BLACK        |            | R.GRAY | 12/19/2017 |  |
|   |                                                                                                                                                                                                                                                                                                                               | NEXT ASSEMBLY                                                                |   | NOTES     |  | COLOR    | COLOR N/A                               |            | Ronan  | 2/16/2018  |  |
|   |                                                                                                                                                                                                                                                                                                                               |                                                                              |   |           |  |          |                                         |            | R.GRAY | 12/25/2017 |  |
|   | CAGE CODE: 6JFR2                                                                                                                                                                                                                                                                                                              | FILE NAME<br>Z:\770 LED Lights\025 COB PoE\770-025-002_Lighthead_ASSY_REV-X6 |   |           |  |          | do not scale drawing                    | CHECKED BY |        |            |  |
|   | 8                                                                                                                                                                                                                                                                                                                             | 7                                                                            | 6 | 5         |  | Ť        | 1                                       |            | 3      |            |  |